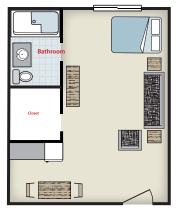

### FLOOR PLANS

Charleston House Memory Care Studio (380 sq. ft.)

**Charleston House One Bedroom** (580 sq. ft.)