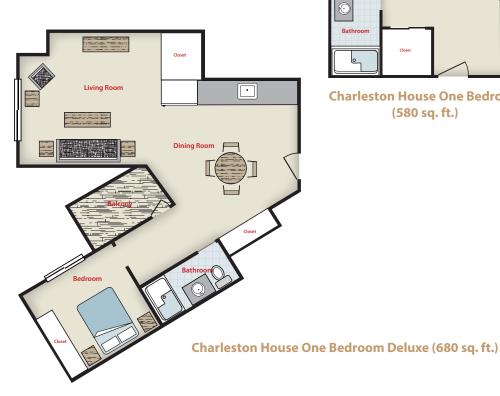

### FLOOR PLANS

Charleston House Memory Care Studio (380 sq. ft.)

**Charleston House One Bedroom** (580 sq. ft.)