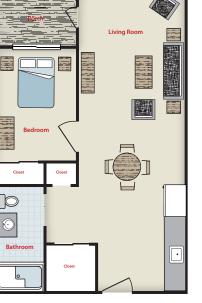

### FLOOR PLANS

Charleston House Memory Care Studio (380 sq. ft.)

**Charleston House One Bedroom** (580 sq. ft.)